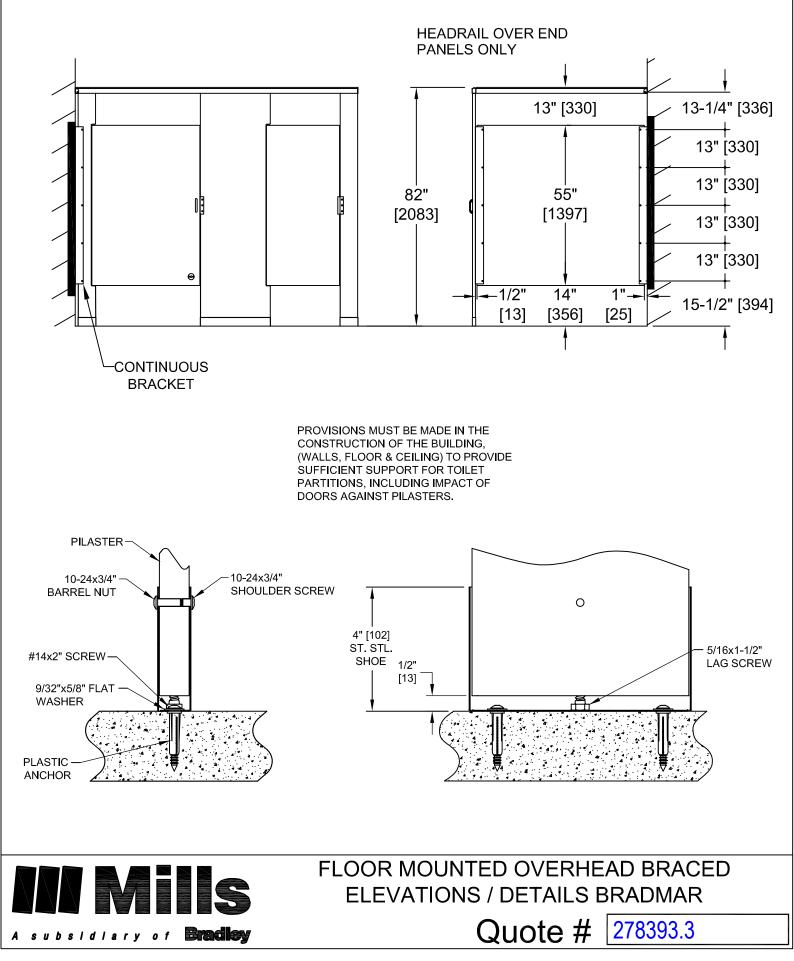

<u>NOTE</u>: (1) BLOCKING BY OTHERS AT BRACKET LOCATIONS SHOWN, OR FULL LENGTH FOR CONTINUOUS BRACKETS. BLOCKING IS CRITICAL TO ENSURE A RIGID INSTALLATION. (RECOMMENDED MINIMUM REQUIREMENTS: 2x6 WOOD BLOCKING). (2) THESE ELEVATIONS ARE <u>GENERAL</u> VIEWS MEANT TO SHOW COMPONENT SIZES AND COMPONENT/HARDWARE MOUNTING HEIGHTS.